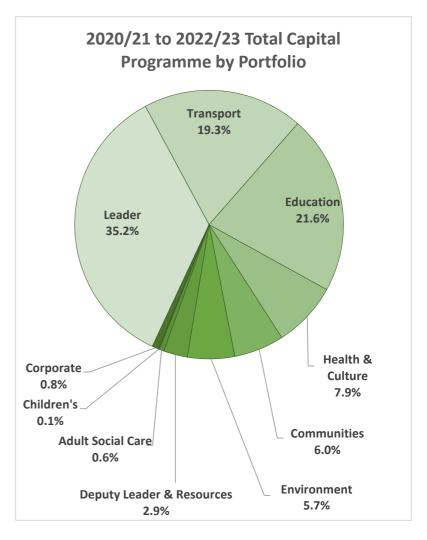

#### Section BUDGET SUMMARIES

- Buckinghamshire Council Capital Programme 2020/21 to 2022/23 By Portfolio:
- 2 Leader
- 3 Adult Social Care
- 4 Health & Culture
- 5 Communities
- 6 Deputy Leader & Resources
- 7 Children's
- 8 Education
- 9 Environment
- 10 Transport
- 11 Corporate

#### **Expenditure**

| Portfolio                 | 2020/21<br>£000's | 2021/22<br>£000's | 2022/23<br>£000's | Total MTFP<br>£000's |
|---------------------------|-------------------|-------------------|-------------------|----------------------|
| Leader                    | 39,778            | 76,429            | 60,192            | 176,399              |
| Adult Social Care         | 275               | 2,665             | -                 | 2,940                |
| Health & Culture          | 24,863            | 13,287            | 1,271             | 39,421               |
| Communities               | 14,307            | 11,757            | 4,150             | 30,214               |
| Deputy Leader & Resources | 10,580            | 1,939             | 1,865             | 14,384               |
| Children's                | 505               | -                 | -                 | 505                  |
| Education                 | 31,138            | 42,421            | 34,582            | 108,141              |
| Environment               | 12,345            | 8,583             | 7,499             | 28,427               |
| Transport                 | 35,726            | 37,952            | 23,096            | 96,774               |
| Corporate                 | 2,308             | 808               | 808               | 3,924                |
| <b>Grand Total</b>        | 171,826           | 195,841           | 133,462           | 501,129              |